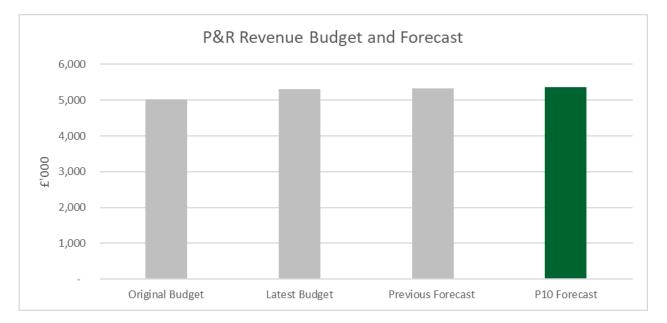

#### Revenue

The previous forecast reported at Period 8 was net expenditure of £5.330m. This was a variation to budget of £0.027m. The latest forecast position at Period 10 is £5.359m. This is an unfavourable variance of £0.029m. The detailed revenue budgets and MTFP forecast is set out in Annex A.

| Service Area          | Original<br>Budget<br>£000 | Original<br>Budget Plus<br>2022/23 Carry<br>Forwards<br>£000 | Latest<br>Budget<br>£000 | Previous<br>Forecast<br>£000 | Latest<br>Forecast<br>£000 | Variation<br>to Previous<br>Forecast<br>£000 | Variation<br>to Latest<br>Budget<br>£000 |
|-----------------------|----------------------------|--------------------------------------------------------------|--------------------------|------------------------------|----------------------------|----------------------------------------------|------------------------------------------|
| Resources and Leader  | 7,090                      | 7,433                                                        | 7,575                    | 7,422                        | 7,453                      | 31                                           | (122)                                    |
| Garages and Shops     | (1,169)                    | (1,169)                                                      | (1,162)                  | (1,162)                      | (1,164)                    | (2)                                          | (2)                                      |
| Investment Properties | (890)                      | (890)                                                        | (930)                    | (930)                        | (930)                      | 0                                            | 0                                        |
| Vacancy Provision     | (180)                      | (180)                                                        | (180)                    | 0                            | 0                          | 0                                            | 180                                      |
| Salary Contingency    | 175                        | 175                                                          | 0                        | 0                            | 0                          | 0                                            | 0                                        |
| Total                 | 5,026                      | 5,369                                                        | 5,303                    | 5,330                        | 5,359                      | 29                                           | 56                                       |